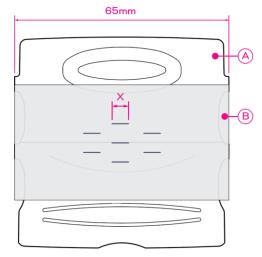

### The single Push & Dose unit

A P&D unit consist of two materials joined together. A folded embossed spring plate (A) with a perforated membrane (B) inside.

## The spring plate for:

- Snap to open & close feature
- Spring function when sprinkling
- Seal function when closed
- Pouch access for larger servings
- Heat seal fixation into the pouch

### The membrane for:

- Optimized sprinkling function with hole pattern fitted to the product.
- Prevent leaking and for enhanced sealing of pouch P&D is closed.

## The Push & Dose single unit

Materials

A: PE/APET/PE (white)

B: Synthetic rubber (white)

Hole pattern and size: See table

Dimentions: 165 - h 32 - thk 1,5 [mm]

Unit weight: 2,7 gram (nominal)

www.pushdose.com e-mail: pushdose@fimtech.no