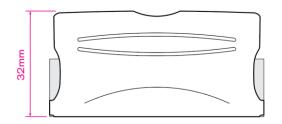

### The single Push & Dose unit

A P&D unit consist of two materials joined together. A folded embossed spring plate (A) with a perforated membrane (B) inside.

## The Push & Dose single unit

Materials

A: PE/APET/PE (white)

B: Synthetic rubber (white)

Hole pattern and size: See table

Dimentions: 165 - h 32 - thk 1,5 [mm]

Unit weight: 2,7 gram (nominal)

www.pushdose.com e-mail: pushdose@fimtech.no