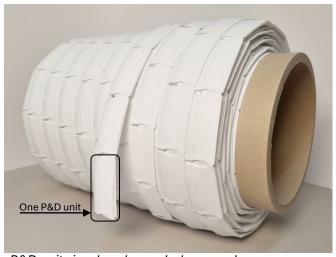

P&D can also feature a smart open and close mechanism and an access for pouring of larger servings.

Push Dose is designed for use in contact with food products according to FDA requirements.

Push & Dose is produced as a continuous band spooled onto a reel. Each reel is wrapped in a plastic bag and placed in a crib inside a box for a safe transport of the product.

#### The Push & Dose reel

- · Core: 6-inch paper core, l 380 mm
- P&D units: approx. 6000 pr reel
- Net weight: 17,5 Kg (nominal)
- Gross weight: 19 Kg (nominal)
- Box dimention: 40x40x40 cm
- Box is equipped with tear strip for easy opening